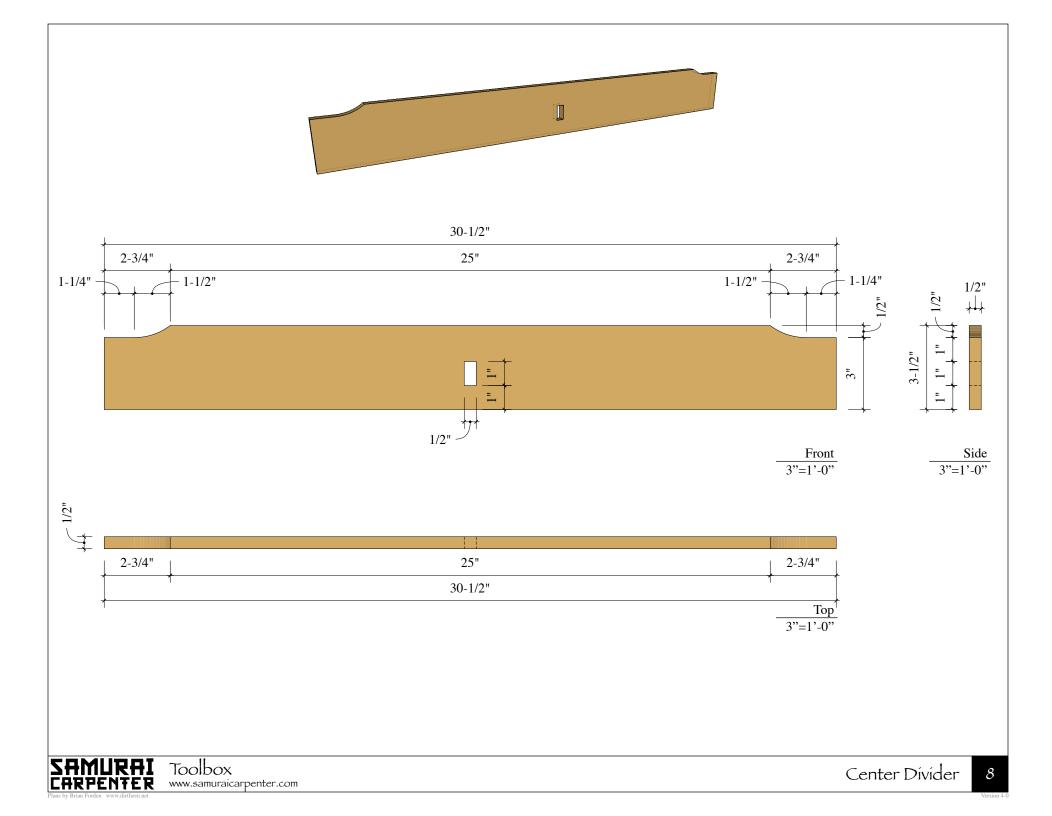

IRAI Toolbox NTER www.samuraicarpenter.com NOTE: The dimensions listed below are finished dimensions and extra length and thickness should be added when calculating the material needed.

| Materials |                  |           |                                                                                                   |  |
|-----------|------------------|-----------|---------------------------------------------------------------------------------------------------|--|
| QTY       | Dimensions       | Thickness | Notes                                                                                             |  |
| 2         | 16" x 11-3/4'    | 1"        | Ends                                                                                              |  |
| 2         | 33" x ~6-1/2"    | 5/8"      | Sides                                                                                             |  |
| 1         | 33" x 9-3/4"     | 5/8"      | Bottom                                                                                            |  |
| 1         | 37" x 4-1/4"     | 1-1/4"    | Handle (Note: Dimensions are finished size after glue up. Allow extra material for cutoff waste.) |  |
| 1         | 30-1/2" x 3-1/2" | 1/2"      | Center Divider                                                                                    |  |
| 1         | 3" x ~6"         | 1/2"      | Small Divider                                                                                     |  |
| 2         | 3-1/2" x 1-1/8"  | 1/2"      | Handle Wedges                                                                                     |  |
| 4         | 1" x 1/2"        | 1/16"     | Divider Wedges                                                                                    |  |
| 16        | 1" x 5/8"        | 1/16"     | Box Sides Wedges                                                                                  |  |