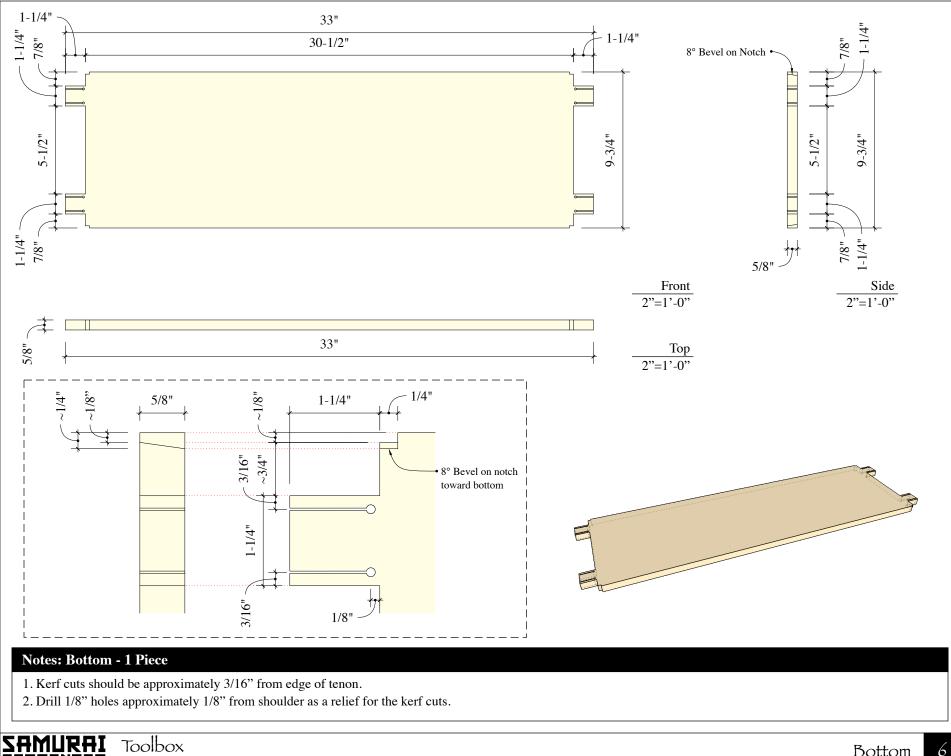

## Notes: Sides - 2 Pieces (not identical - second piece not shown does NOT have mortise)

1. Kerf cuts should be approximately 3/16 from edge of tenon.

2. Drill 1/8" holes approximately 1/8" from shoulder as a relief for the kerf cuts.