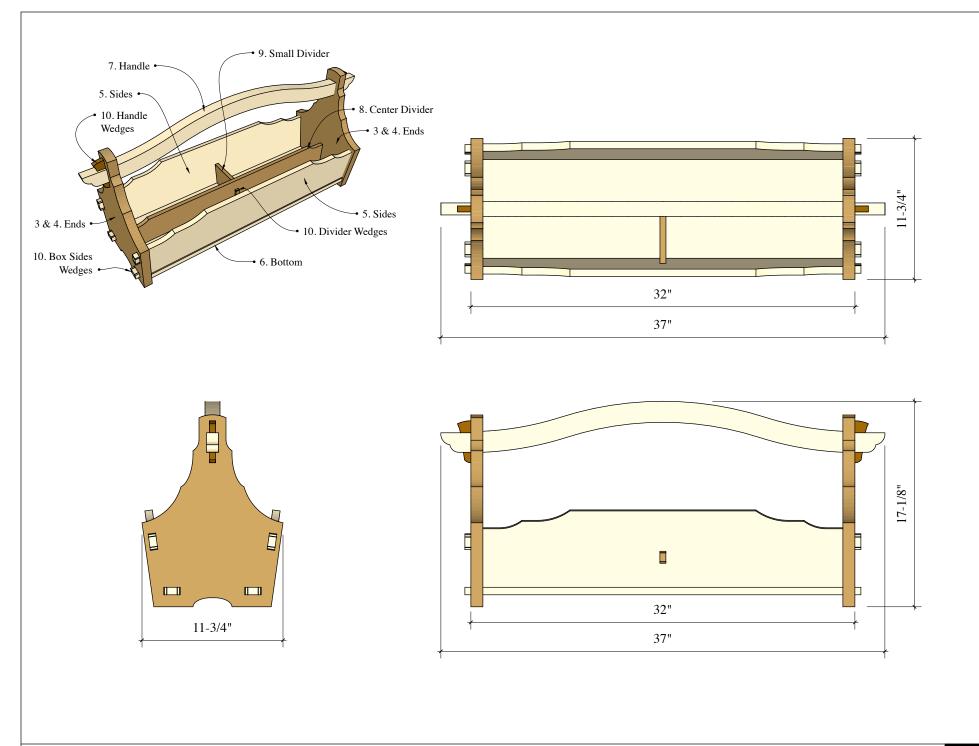

IRAI Toolbox NTER www.samuraicarpenter.com NOTE: The dimensions listed below are finished dimensions and extra length and thickness should be added when calculating the material needed.

| Materials |                  |           |                                                                                                   |  |
|-----------|------------------|-----------|---------------------------------------------------------------------------------------------------|--|
| QTY       | Dimensions       | Thickness | Notes                                                                                             |  |
| 2         | 16" x 11-3/4'    | 1"        | Ends                                                                                              |  |
| 2         | 33" x ~6-1/2"    | 5/8"      | Sides                                                                                             |  |
| 1         | 33" x 9-3/4"     | 5/8"      | Bottom                                                                                            |  |
| 1         | 37" x 4-1/4"     | 1-1/4"    | Handle (Note: Dimensions are finished size after glue up. Allow extra material for cutoff waste.) |  |
| 1         | 30-1/2" x 3-1/2" | 1/2"      | Center Divider                                                                                    |  |
| 1         | 3" x ~6"         | 1/2"      | Small Divider                                                                                     |  |
| 2         | 3-1/2" x 1-1/8"  | 1/2"      | Handle Wedges                                                                                     |  |
| 4         | 1" x 1/2"        | 1/16"     | Divider Wedges                                                                                    |  |
| 16        | 1" x 5/8"        | 1/16"     | Box Sides Wedges                                                                                  |  |