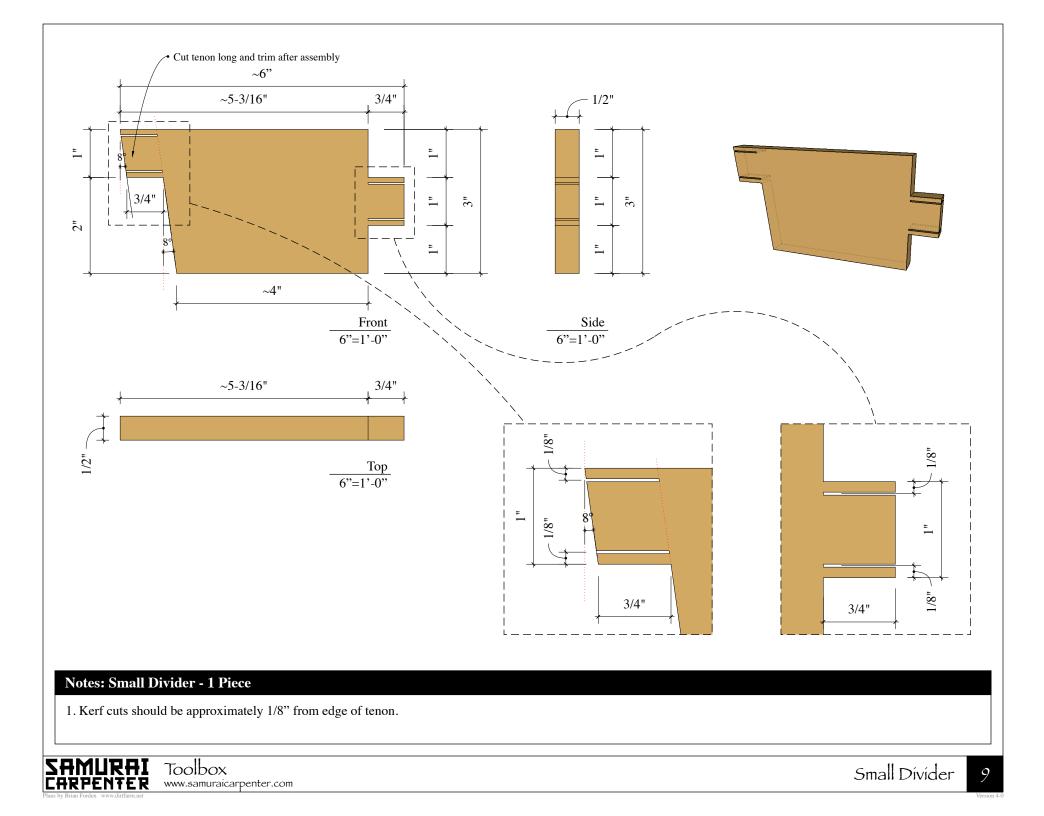

3. Mortise is angled as shown. Fit tenon of "Small Divider" to fit mortise.

www.samuraicarpenter.com