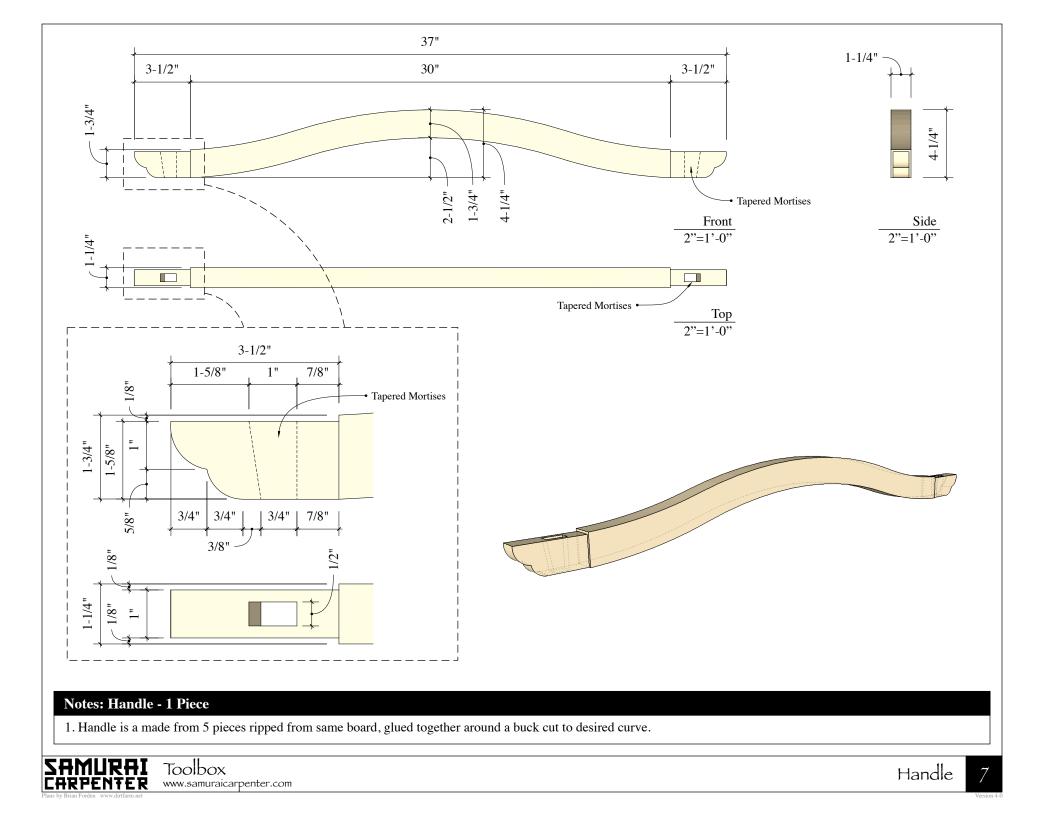

IRAI Toolbox NTER www.samuraicarpenter.com NOTE: The dimensions listed below are finished dimensions and extra length and thickness should be added when calculating the material needed.

| Materials |                  |           |                                                                                                   |  |
|-----------|------------------|-----------|---------------------------------------------------------------------------------------------------|--|
| QTY       | Dimensions       | Thickness | Notes                                                                                             |  |
| 2         | 16" x 11-3/4'    | 1"        | Ends                                                                                              |  |
| 2         | 33" x ~6-1/2"    | 5/8"      | Sides                                                                                             |  |
| 1         | 33" x 9-3/4"     | 5/8"      | Bottom                                                                                            |  |
| 1         | 37" x 4-1/4"     | 1-1/4"    | Handle (Note: Dimensions are finished size after glue up. Allow extra material for cutoff waste.) |  |
| 1         | 30-1/2" x 3-1/2" | 1/2"      | Center Divider                                                                                    |  |
| 1         | 3" x ~6"         | 1/2"      | Small Divider                                                                                     |  |
| 2         | 3-1/2" x 1-1/8"  | 1/2"      | Handle Wedges                                                                                     |  |
| 4         | 1" x 1/2"        | 1/16"     | Divider Wedges                                                                                    |  |
| 16        | 1" x 5/8"        | 1/16"     | Box Sides Wedges                                                                                  |  |