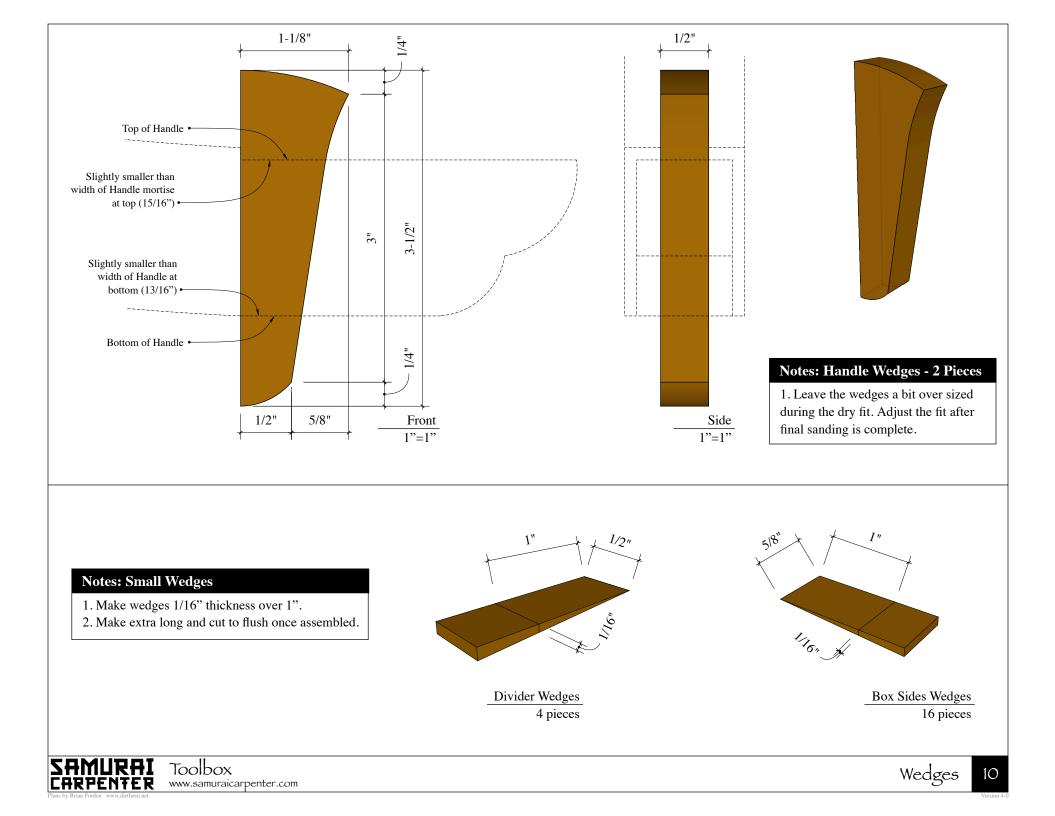

IRAI Toolbox NTER www.samuraicarpenter.com NOTE: The dimensions listed below are finished dimensions and extra length and thickness should be added when calculating the material needed.

| Materials |                  |           |                                                                                                   |  |
|-----------|------------------|-----------|---------------------------------------------------------------------------------------------------|--|
| QTY       | Dimensions       | Thickness | Notes                                                                                             |  |
| 2         | 16" x 11-3/4'    | 1"        | Ends                                                                                              |  |
| 2         | 33" x ~6-1/2"    | 5/8"      | Sides                                                                                             |  |
| 1         | 33" x 9-3/4"     | 5/8"      | Bottom                                                                                            |  |
| 1         | 37" x 4-1/4"     | 1-1/4"    | Handle (Note: Dimensions are finished size after glue up. Allow extra material for cutoff waste.) |  |
| 1         | 30-1/2" x 3-1/2" | 1/2"      | Center Divider                                                                                    |  |
| 1         | 3" x ~6"         | 1/2"      | Small Divider                                                                                     |  |
| 2         | 3-1/2" x 1-1/8"  | 1/2"      | Handle Wedges                                                                                     |  |
| 4         | 1" x 1/2"        | 1/16"     | Divider Wedges                                                                                    |  |
| 16        | 1" x 5/8"        | 1/16"     | Box Sides Wedges                                                                                  |  |