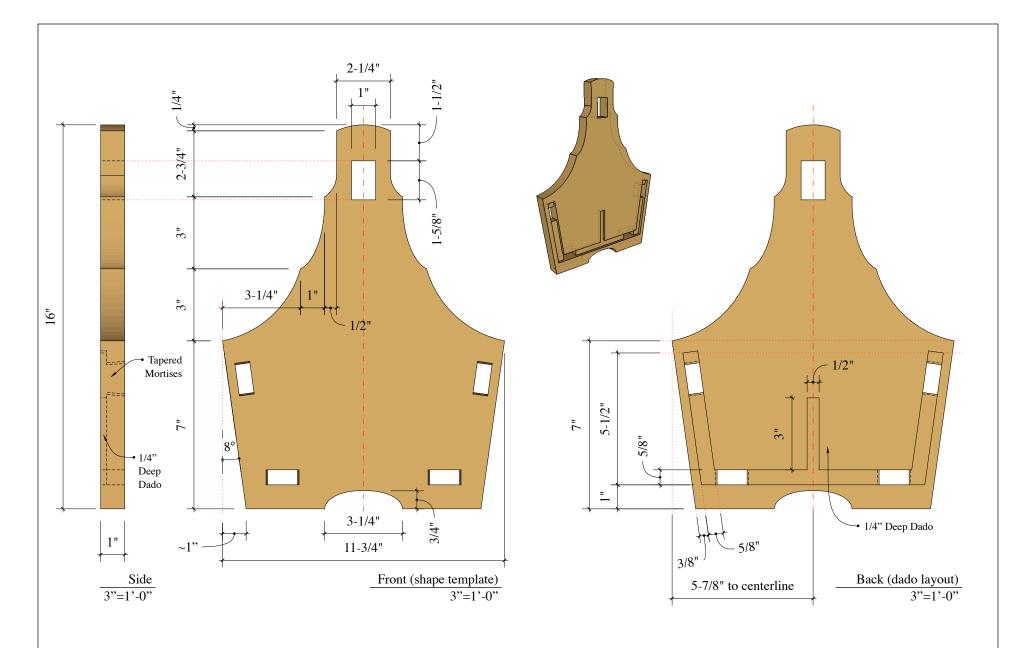

Make router template to be used for both dado and mortises. Square corners with chisel after routing with 5/8" and 1/2" straight bit with top mounted bearing guide.

## Notes: Ends - 2 Pieces

1. NOTE: Mortises are tapered as shown. Wedges driven into kerfs during assembly will tighten joint.

Toolbox www.samuraicarpenter.com

Make router template to be used for both dado and mortises. Square corners with chisel after routing mortises.

## Notes: Ends - 2 Pieces

1. NOTE: Mortises are tapered as shown. Wedges driven into kerfs during assembly will tighten joint.

Toolbox www.samuraicarpenter.com