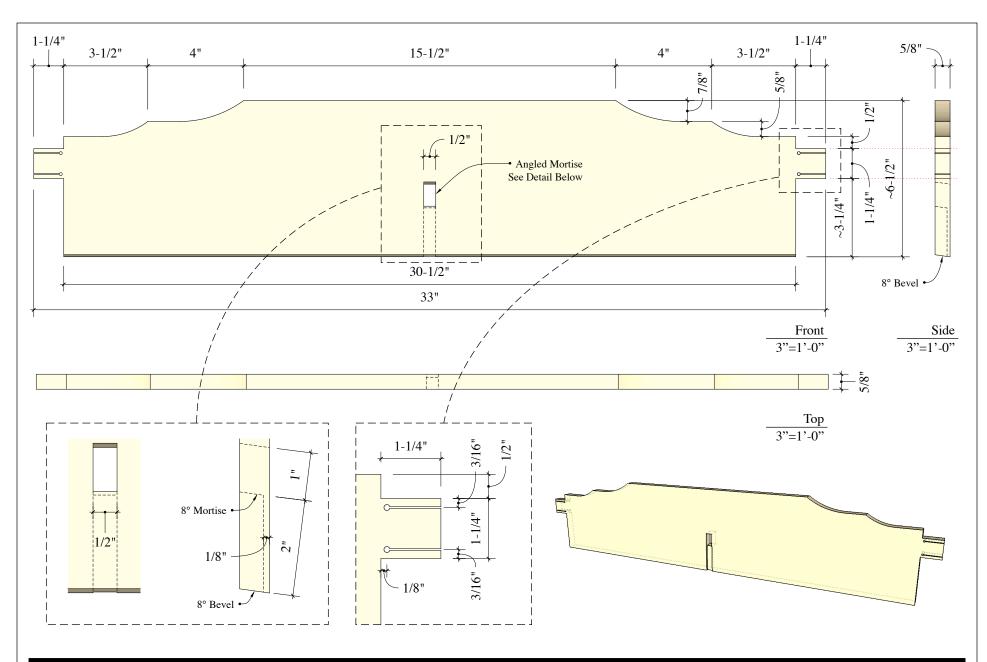

## Notes: Sides - 2 Pieces (not identical - second piece not shown does NOT have mortise)

1. Kerf cuts should be approximately 3/16 from edge of tenon.

2. Drill 1/8" holes approximately 1/8" from shoulder as a relief for the kerf cuts.

3. Mortise is angled as shown. Fit tenon of "Small Divider" to fit mortise.

www.samuraicarpenter.com