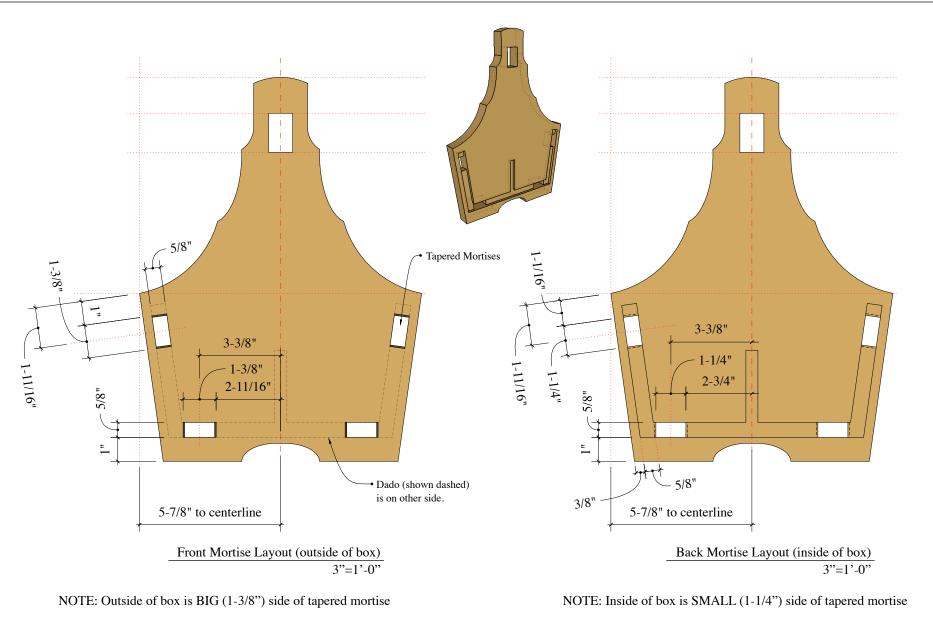

## Notes: Ends - 2 Pieces

1. NOTE: Mortises are tapered as shown. Wedges driven into kerfs during assembly will tighten joint.

Toolbox www.samuraicarpenter.com

Make router template to be used for both dado and mortises. Square corners with chisel after routing mortises.

## Notes: Ends - 2 Pieces

1. NOTE: Mortises are tapered as shown. Wedges driven into kerfs during assembly will tighten joint.

Toolbox www.samuraicarpenter.com